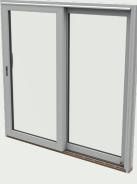

# Patio Sliding Doors

Excellent weather performance with a range of combinations and flexible features.

### Versatile for use in domestic and commercial applications

Perfect for large openings that demand unbroken sight-lines, our patio sliding doors are available in a wide range of sizes with high thermal insulation and security locking.

Smooth operation of the large panes is assured by lowering the rollers to lift the door off its seals, allowing it to slide back with ease. Frames are supplied beautifully finished in a choice of factory paints, stains or choose from any RAL colour for that personal touch.