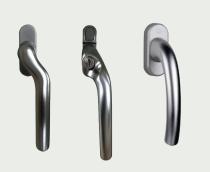

## **Alu-Clad Window Hardware**

Alu-Clad Flush Casement and Tilt and Turn Handles Satin

Alu-Clad Sliding Door Handles Satin