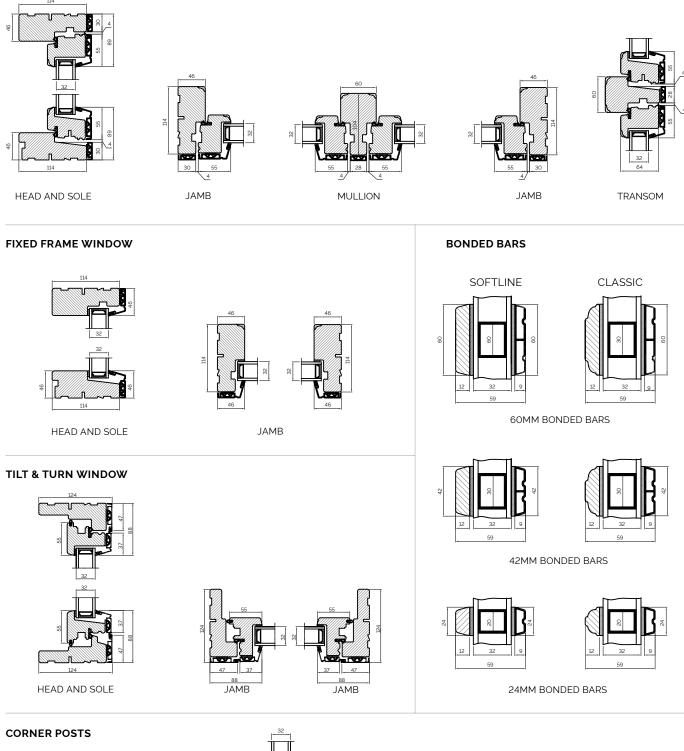

### Alu Clad Timber Windows

### OUTWARD SIDE HUNG WINDOW

### Alu Clad Timber Doors

### DOUBLE DOOR OPEN OUT

#### DOUBLE DOOR OPEN IN

#### SINGLE DOOR OPEN IN

#### SLIDING DOOR

### **BI-FOLDING DOOR**