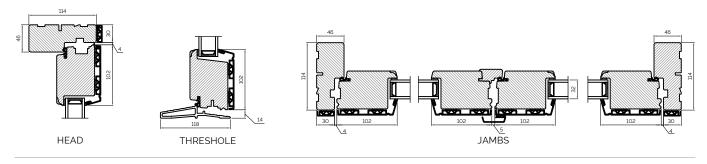

space in an instant

Nothing beats the real thing and engineered timber is the material that always delivers on quality for your bi-fold doors. Add to that our years of expertise and craftsmanship, and you'll be amazed by the effect we can create.

For saving space and opening up the room, bi-fold doors are an elegant and impactful solution, illuminating any living space and creating an indisputable wow factor!

## **Alu-Clad Window Hardware**



Alu-Clad Flush Casement and Tilt and Turn Handles Satin



Alu-Clad Sliding Door Handles Satin



## Standard Colours & Stains Alu-Clad Windows

Our standard colour and stain choices – many more available.

Standard RAL Finishes



### Alu Clad Timber Windows

### OUTWARD SIDE HUNG WINDOW





### Alu Clad Timber Doors

### DOUBLE DOOR OPEN OUT



#### DOUBLE DOOR OPEN IN



#### SINGLE DOOR OPEN IN



#### SLIDING DOOR



### **BI-FOLDING DOOR**