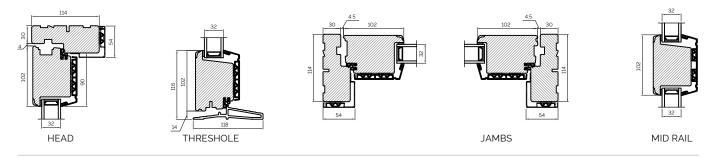

ngineered timber is the material that always delivers on quality for your bi-fold doors. Add to that our years of expertise and craftsmanship, and you'll be amazed by the effect we can create.

For saving space and opening up the room, bi-fold doors are an elegant and impactful solution, illuminating any living space and creating an indisputable wow factor!

## **Alu-Clad Window Hardware**



Alu-Clad Flush Casement and Tilt and Turn Handles Satin



Alu-Clad Sliding Door Handles Satin



## Standard Colours & Stains Alu-Clad Windows

Our standard colour and stain choices – many more available.

Standard RAL Finishes



### Alu Clad Timber Windows

### OUTWARD SIDE HUNG WINDOW





### Alu Clad Timber Doors

### DOUBLE DOOR OPEN OUT



#### DOUBLE DOOR OPEN IN



#### SINGLE DOOR OPEN IN



#### SLIDING DOOR



### **BI-FOLDING DOOR**