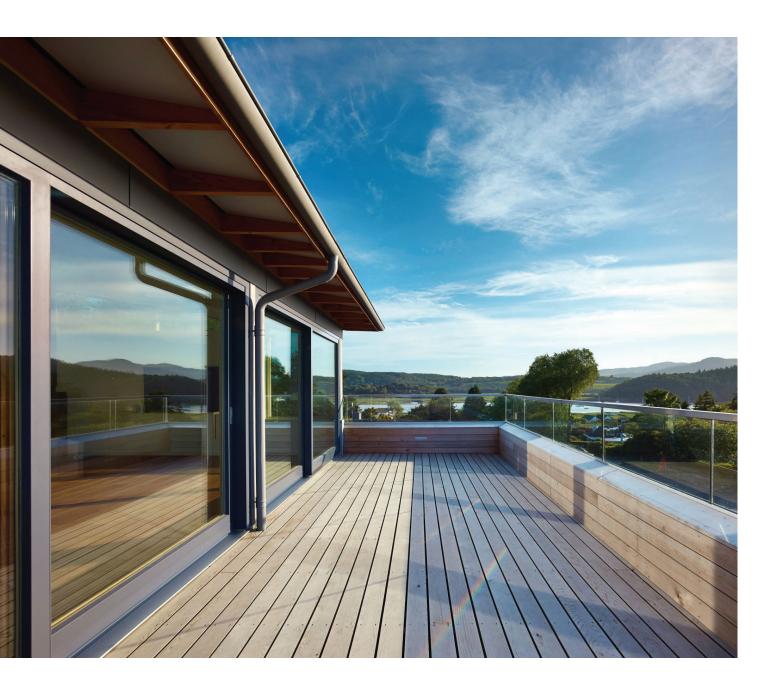

# Patio Sliding Doors

Excellent weather performance with a range of combinations and flexible features.

### Versatile for use in domestic and commercial applications

Perfect for large openings that demand unbroken sight-lines, our patio sliding doors are available in a wide range of sizes with high thermal insulation and security locking.

Smooth operation of the large panes is assured by lowering the rollers to lift the door off its seals, allowing it to slide back with ease. Frames are supplied beautifully finished in a choice of factory paints, stains or choose from any RAL colour for that personal touch.