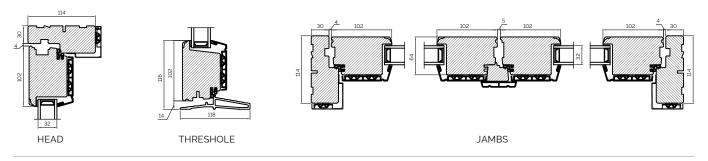

g beats the real thing and engineered timber is the material that always delivers on quality for your bi-fold doors. Add to that our years of expertise and craftsmanship, and you'll be amazed by the effect we can create.

For saving space and opening up the room, bi-fold doors are an elegant and impactful solution, illuminating any living space and creating an indisputable wow factor!

## **Alu-Clad Window Hardware**



Alu-Clad Flush Casement and Tilt and Turn Handles Satin



Alu-Clad Sliding Door Handles Satin



## Standard Colours & Stains Alu-Clad Windows

Our standard colour and stain choices – many more available.

Standard RAL Finishes



### Alu Clad Timber Windows

### OUTWARD SIDE HUNG WINDOW





### Alu Clad Timber Doors

### DOUBLE DOOR OPEN OUT



#### DOUBLE DOOR OPEN IN



#### SINGLE DOOR OPEN IN



#### SLIDING DOOR



### **BI-FOLDING DOOR**