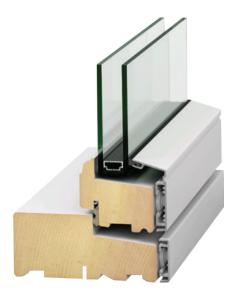

### **Standard Specification**

- Engineered (laminated) timber profiles
- FJL Pine timber with external aluminium cladding
- Factory applied paint internally
- Polyester Powder Coated (PPC) aluminium
- Casement and reversible hinges
- All multi-point locking

- Modern square profile Softline
- Traditional moulded profile Classic
- Factory fitted double or triple glazing
- Externally beaded, drained and ventilated
- PAS24 option available