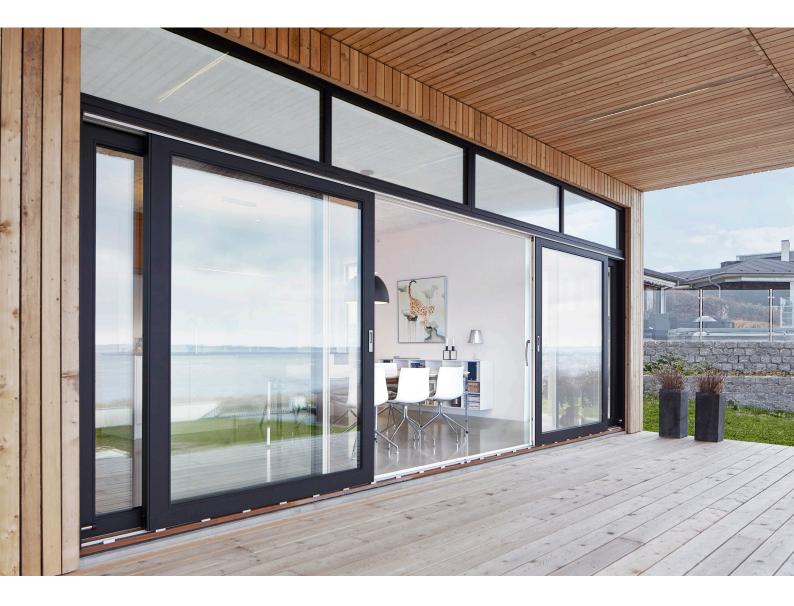

# Patio Sliding Doors

Excellent weather performance with a range of combinations and flexible features.

### Versatile for use in domestic and commercial applications

Perfect for large openings that demand unbroken sight-lines, our patio sliding doors are available in a wide range of sizes with high thermal insulation and security locking.

Smooth operation of the large panes is assured by lowering the rollers to lift the door off its seals, allowing it to slide back with ease. Frames are supplied beautifully finished in a choice of factory paints, stains or choose from any RAL colour for that personal touch.