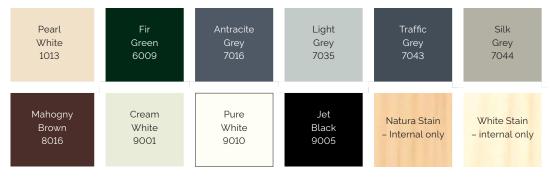

## Standard Colours & Stains Alu-Clad Windows

Our standard colour and stain choices – many more available.

Standard RAL Finishes