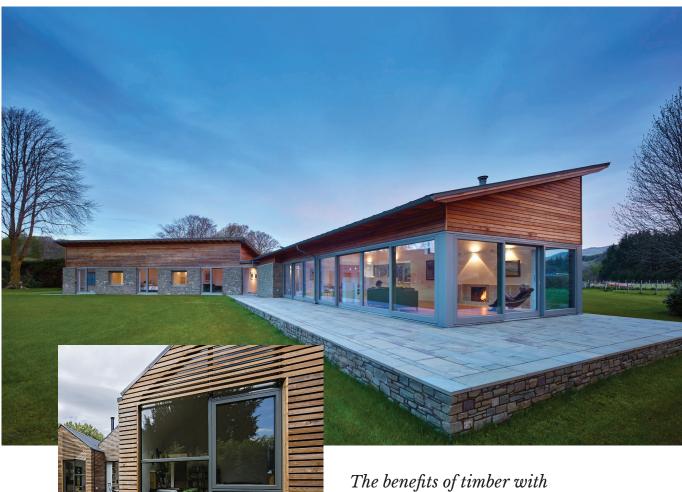

layer of protection and finish allows windows and doors to withstand even the most severe conditions and easily adds another 10 years to its life expectancy.

### Excellent insulation and minimal maintenance

Our Alu-Clad timber window and door ranges are so energy efficient that they can deal with the harshest Scandinavian and Scottish weather conditions. The combination of superior craftsmanship, thermal performance and long-term durability make Alu-Clad windows and doors ideal for modern new build or refurbishments with a focus on energy efficiency. With a solid timber frame and Alu Cladding externally, our windows deliver the beautiful look inside that only timber can. A wide assortment of colours, glazing and opening functions allow you to customize them to meet your exact needs.





### The benefits of timber with even greater durability and insulation

### **Standard Specification**

- Engineered (laminated) timber profiles
- FJL Pine timber with external aluminium cladding
- Factory applied paint internally
- Polyester Powder Coated (PPC) aluminium
- Casement and reversible hinges
- All multi-point locking

- Modern square profile Softline
- Traditional moulded profile Classic
- Factory fitted double or triple glazing
- Externally beaded, drained and ventilated
- PAS24 option available

## **Alu Clad Opening Functions**



Tilt and Turn Window



Top Guided Reversible widnow





**Top Hung Window** 



Side hung window



Shapes & Curves

Side Guided window

Fixed Light

Top Guided Window



**Entrance Door** 



**Bifolding Door** 



Patio Door



Sliding Door