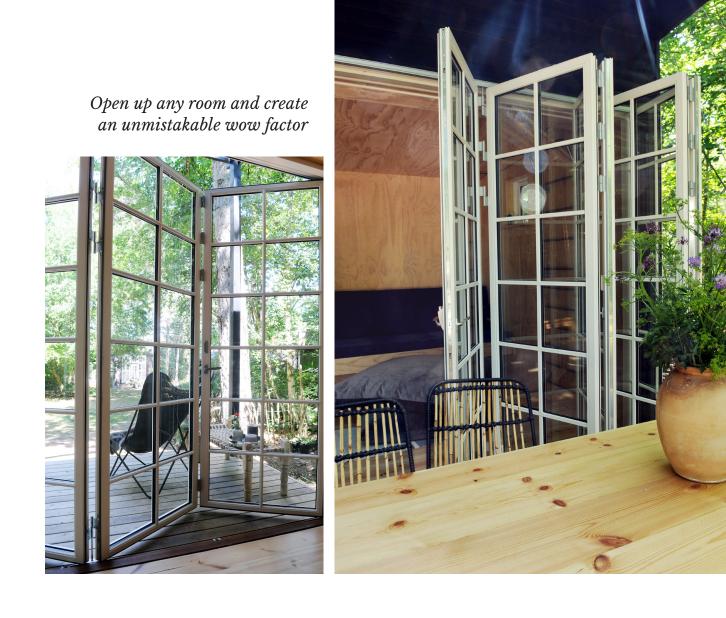

# **Bi-Folding Doors**

Bi-folding doors are a sure-fire way to elevate any living space – open, shut, or somewhere in between, they never fail to impress.

### Made-to-measure to suit your needs

For the ultimate in beautiful, high-performance design, Allan Bros Timber Bi-fold Doors are second to none. Our bi-folds are highly secure, superbly insulated and can meet the requirements of Secure by Design.

Available in a wide range of configurations and optional extras, our bi-folds will enhance any room, completely transforming both interior and exterior design.

### Expand your living space in an instant

Nothing beats the real thing and engineered timber is the material that always delivers on quality for your bi-fold doors. Add to that our years of expertise and craftsmanship, and you'll be amazed by the effect we can create.

For saving space and opening up the room, bi-fold doors are an elegant and impactful solution, illuminating any living space and creating an indisputable wow factor!